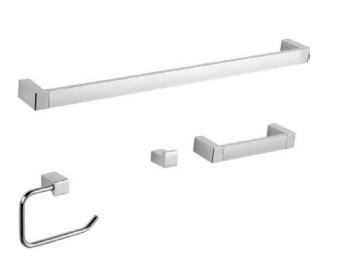

# **Bathroom Set**

MODEL: LOGAN (1500CP SERIES)

**TOWEL BAR** 

BA-1501CP

**TOILET PAPER HOLDER** 

BA-1502CP

**ROBE HOOK** 

BA-1503CP

HAND TOWEL BAR

BA-1504CP

## **FEATURES**

- Concealed surface mount
- Mounting hardware included
- CP (Chrome Polished)