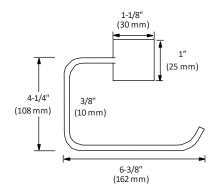

# **Bathroom Set**

MODEL: LOGAN (1500CP SERIES)



**TOWEL BAR** 

BA-1501CP

**TOILET PAPER HOLDER** 

BA-1502CP

**ROBE HOOK** 

BA-1503CP

HAND TOWEL BAR

BA-1504CP

## **FEATURES**

- Concealed surface mount
- Mounting hardware included
- CP (Chrome Polished)

#### **TOWEL BAR**



Disclaimer: Nerval makes every effort to provide accurate specification data. However, specification may change without notice. Please visit the Nerval website to see NERVAL'S TERMS AND CONDITONS.



# **Bathroom Set**

### **TOILET PAPER HOLDER**



#### **ROBE HOOK**



### HAND TOWEL BAR



Disclaimer: Nerval makes every effort to provide accurate specification data. However, specification may change without notice. Please visit the Nerval website to see NERVAL'S TERMS AND CONDITONS.