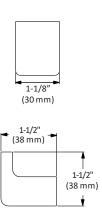

# **Bathroom Set**

MODEL: LOGAN (1500CP SERIES)



**TOWEL BAR** 

BA-1501CP

**TOILET PAPER HOLDER** 

BA-1502CP

**ROBE HOOK** 

BA-1503CP

HAND TOWEL BAR

BA-1504CP

## **FEATURES**

- Concealed surface mount
- Mounting hardware included
- CP (Chrome Polished)

#### **TOWEL BAR**



Disclaimer: Nerval makes every effort to provide accurate specification data. However, specification may change without notice. Please visit the Nerval website to see NERVAL'S TERMS AND CONDITONS.



# **Bathroom Set**

### **TOILET PAPER HOLDER**



#### **ROBE HOOK**



### HAND TOWEL BAR



Disclaimer: Nerval makes every effort to provide accurate specification data. However, specification may change without notice. Please visit the Nerval website to see NERVAL'S TERMS AND CONDITONS.